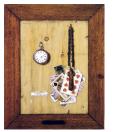

**Coming Home** 1930-1985 Eric Sloane Oil on board

August 1966 Casein tempera on board

**The Swallow** 1968 Acrylic polymer on board

**Time and Eternity** c. 1889-90 John Haberle Oil on canvas

East River from the 30th Story of Shelton Hotel 1928 Georgia O'Keeffe Oil on canvas