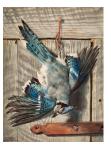

**Stonington, Connecticut** 1931-2003 Charles DeCarlo Watercolor on board

Shadowed Sands 1928-1996 Joseph Santoro Watercolor on paper

**Blue Jay** 1917-1961 Sascha Maurer Watercolor on paper

**Two Shore Birds** 1956 Glen Krause Watercolor and sand on paper