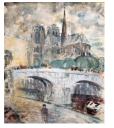

**Stowaway** 1953 Barbara Schwinn-Jordan Gouache on illustration board

Notre Dame, Paris 1909 John Marin Watercolor on wove paper

Immigrant with Child from Woman's Home Companion, McCalls or Ladies Home Journal c.1953 Barbara Schwinn-Jordan Gouache on board