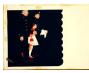

**Stowaway** 1953 Barbara Schwinn-Jordan Gouache on illustration board

Notre Dame, Paris 1909 John Marin Watercolor on wove paper

Immigrant with Child from Woman's Home Companion, McCalls or Ladies Home Journal c.1953 Barbara Schwinn-Jordan Gouache on board