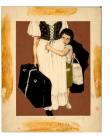

**Stowaway** 1953 Barbara Schwinn-Jordan Gouache on illustration board

Notre Dame, Paris 1909 John Marin Watercolor on wove paper

Immigrant with Child from Woman's Home Companion, McCalls or Ladies Home Journal c.1953 Barbara Schwinn-Jordan Gouache on board