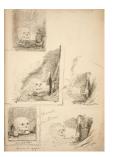

Granby, Connecticut (Salmon River) 1869 Aaron Draper Shattuck Graphite on paper (originally board)

Sketch for "Widow" 1942 Julian E. Levi Ink and chalk on board

**Skull sketches** c. 1889
John Haberle
Graphite on board