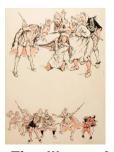

Five Illustrations from an Unknown Story by Ellen Manly

1916 Reginald Bathurst Birch Ink and wash on board

Illustration from "A Ballad of Bungerydeen", by Ellen Manly

c. 1917 Reginald Bathurst Birch Ink and wash on paper

Five Illustrations from an Unknown Story by Ellen Manly

1916 Reginald Bathurst Birch Ink and wash on board

Illustration from "A Ballad of Bungerydeen" by Ellen Manly

1876-1943 Reginald Bathurst Birch Ink and wash on paper