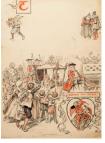

Five Illustrations for "The Fate of the Christmas Pie" by Ellen Manly 1915 Reginald Bathurst Birch Ink and wash on board

Five Illustrations from an Unknown Story by Ellen Manly 1916 Reginald Bathurst Birch Ink and wash on board

## **Basic Report**

Five Illustrations from an Unknown Story by Ellen Manly

1916 Reginald Bathurst Birch Ink and wash on board

Five Illustrations from an Unknown Story by Ellen Manly

1916 Reginald Bathurst Birch Ink and wash on board

Five Illustrations from an Unknown Story by Ellen Manly

1916 Reginald Bathurst Birch Ink and wash on board

Illustration from "A Ballad of Bungerydeen", by Ellen Manly

c. 1917 Reginald Bathurst Birch Ink and wash on paper