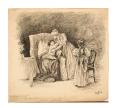

Illustration from "A Ballad of Bungerydeen" by Ellen Manly

1876-1943 Reginald Bathurst Birch Ink and wash on paper

The Reconciliation c. 1894

Reginald Bathurst Birch Ink on paper

Illustration from "A Ballad of Bungerydeen" by Ellen Manly

1876-1943 Reginald Bathurst Birch Ink and wash on paper