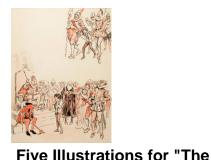

Five Illustrations for "The Fate of the Christmas Pie" by Ellen Manly 1915 Reginald Bathurst Birch Ink and wash on board

Five Illustrations from an Unknown Story by Ellen Manly 1916 Reginald Bathurst Birch Ink and wash on board

## **Basic Report**

Five Illustrations from an Unknown Story by Ellen Manly

1916 Reginald Bathurst Birch Ink and wash on board

Five Illustrations from an Unknown Story by Ellen Manly

1916 Reginald Bathurst Birch Ink and wash on board