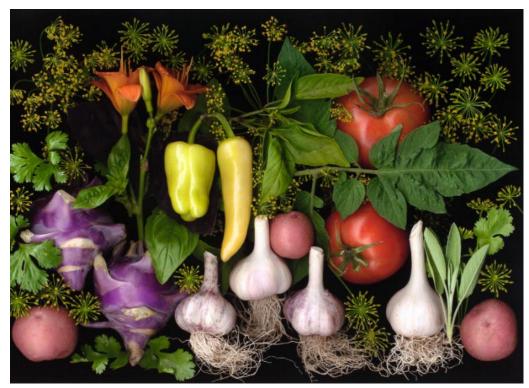

Description: Vegetables or cut flowers, sometimes combined with shells, ribbons and feathers, are arranged directly onto the scanner's glass platen. Using

Photoshop, she then makes adjustments to the color and sharpness and to remove

any haze or lint from the digital image. Works are never retouched past the point of being true to life, and all objects are on one real layer.

Dimensions: 21 x 31 in.