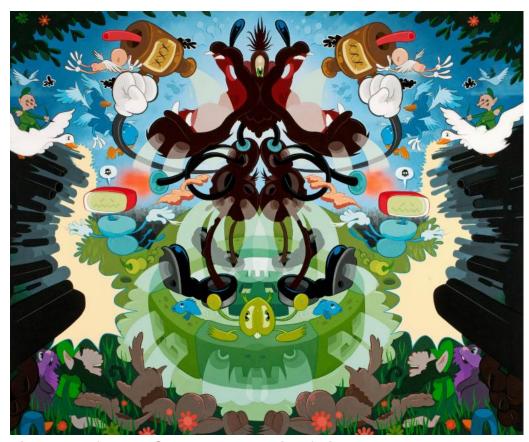

## **Basic Detail Report**

Title: Out of Death Sprung a Fountain of Light...

Date: 2005

 $Primary\ Maker: com. gallery systems. emuseum. core. entities. Record XPerson @ 3e373$ 

Medium: Acrylic on canvas

Description: Sam Gibbons' paintings are fascinating renderings of cartoons perversely entwined in spasms of candy-colored hyperkinetic activity. Sex and violence are recurring themes blended in painterly patterns of figuration and abstraction. Perfectly balanced, his compositions relate to computer-generated art and signify the artist's knowledge of technology and traditional painting. Dimensions: 34 1/2 x 41 in.