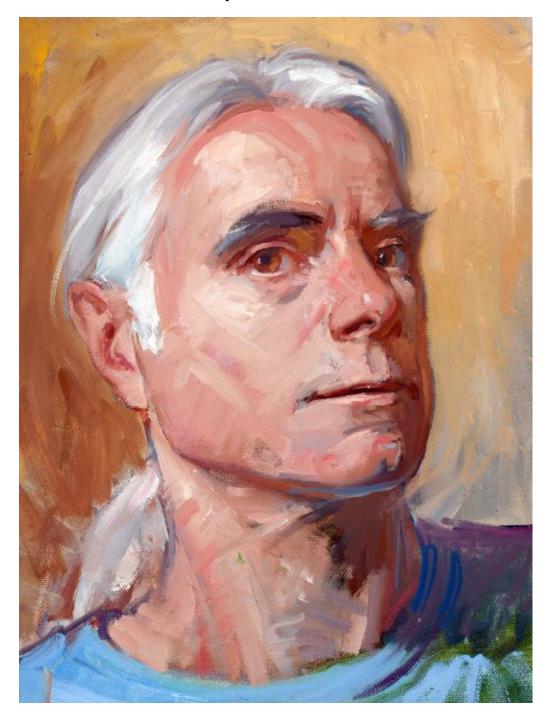

## **Basic Detail Report**

**Title: Self-Portrait** 

Date: n.d.

Primary Maker: com.gallerysystems.emuseum.core.entities.RecordXPerson@3e371

Medium: Acrylic on canvas

Description: This double portrait contrasts the physical characteristics of the artist and his recently deceased father. The two have the same builds and facial types. Each wears a similar t-shirt and denims. Thus, by implication, the older man also would appear to have molded his son's attitudes and personality traits. Often it is said we became, in time, our parents.