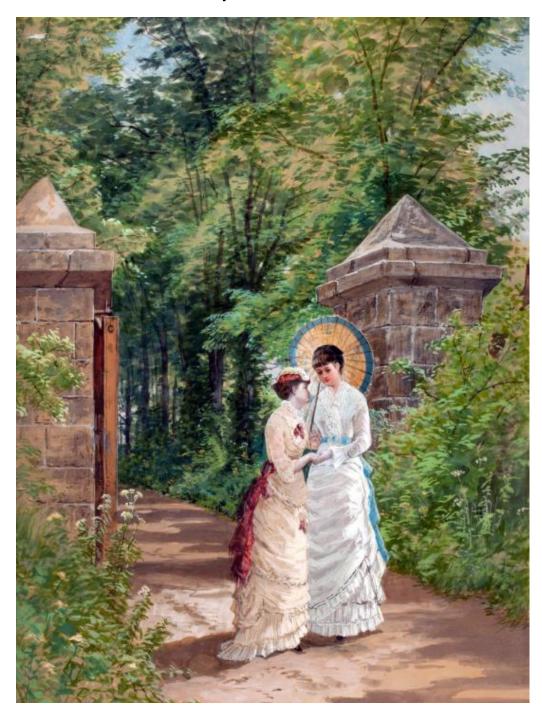

## **Basic Detail Report**

**Title: Confidence** 

Date: 1880

Primary Maker: com.gallerysystems.emuseum.core.entities.RecordXPerson@3f85d

Medium: Watercolor on paper mounted on board

Description: "Confidence" depicts two elegantly dressed women standing within the gate of a sheltered but softly sunlit pathway. They whisper to each other in secret as the light illuminates their ruffles and lace. This Luminist style was typical of Bricher's work. Details like the woman's gossamer sleeve are handled with delicacy and ease, the skin of her right arm just barely discernible. The foliage encloses the two women but does not overwhelm them. Instead, it adds to the veiled atmosphere of the setting along with the subtle light that filters through the leaves.