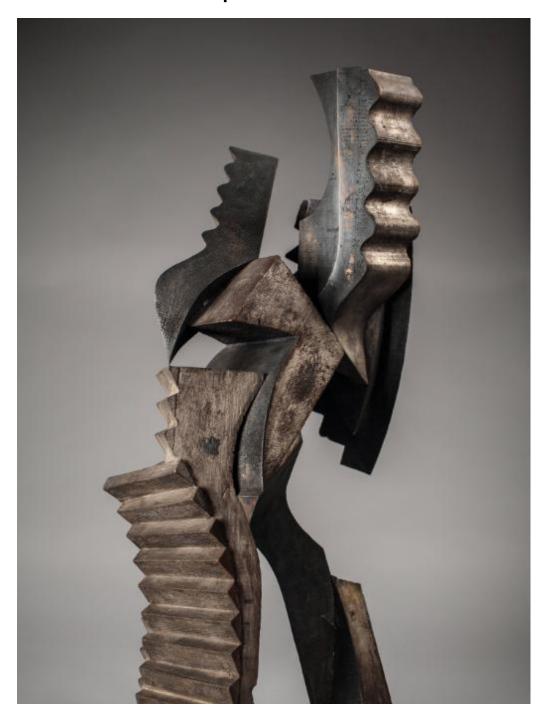

## **Basic Detail Report**

Title: Cast Balsa, Silver and Blue

Date: 1985-1986

Primary Maker: com.gallerysystems.emuseum.core.entities.RecordXPerson@3e652

Medium: Bronze

Description: The geometric and grid like quality seen in "Cast Balsa, Silver and Blue" displays the influence of the Minimalist movement on Kendrick. Involved in a kind of growth, "Cast Balsa, Silver and Blue" could be interpreted as the trunk of a tree or even a human torso. With its step-like progression and upward thrust, the bronzework reflects Kendrick's own artistic journey.

Dimensions: 31 3/4 x 9 1/2 x 12 in. Base: 36 x 14 x 14 in.