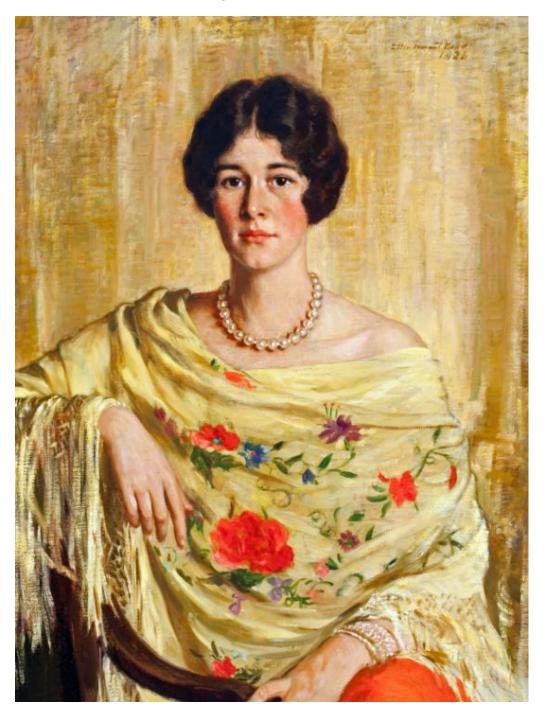

## Title: Anna de Lancey Mears

Date: 1926

Primary Maker: com.gallerysystems.emuseum.core.entities.RecordXPerson@3ff74 Medium: Oil on canvas

Description: Rand's talent for portraiture no doubt stems from her family, a long line of respectable women artists. The beautiful, warm tones throughout the piece highlight her subject's face, capturing her clear, poised expression. She meets our eyeline directly, though not confrontationally, inviting us into the composition. The elegant shawl Mears wears was donated to the New Britain Museum along with the painting.