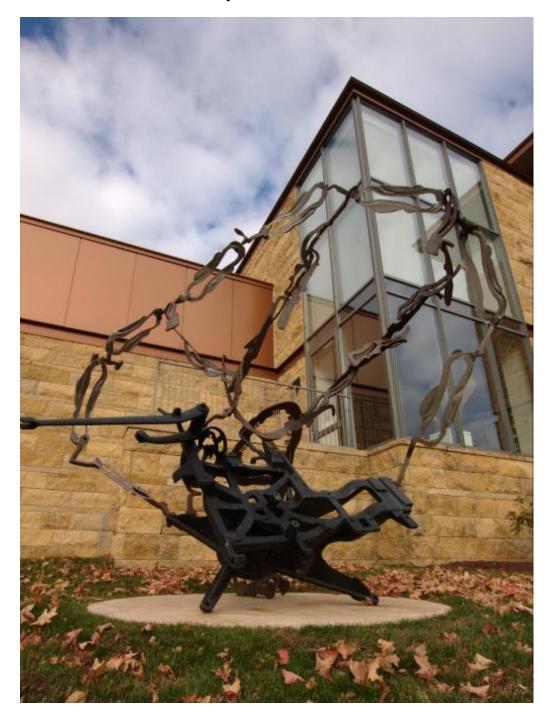

## **Basic Detail Report**

Title: Indicate
Date: 1982

Primary Maker: com.gallerysystems.emuseum.core.entities.RecordXPerson@295fb

Medium: Cast iron and Corten steel

Description: Graves' interest in nature spurred her to combine both natural and manmade elements within her artworks. The machine which serves as the base of "Indicate" is an offset lithography press. Many of the additional elements are bits of hardware which is especially relevant here in New Britain, the former hardware capital of the world. This use of industrial products to create sweeping, organic forms demonstrates Graves' ability to synthesize the dueling forces of industry and nature.

Dimensions: 144 x 9 x 90 in.